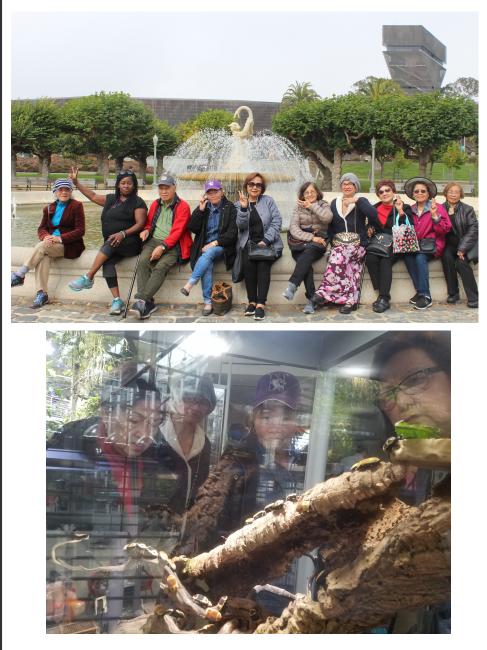

Our BEC staff also accompanied seniors on a field trip to the Cal Academy of Science for its free Community Day!