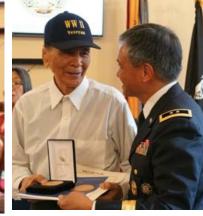

#### VETERANS EQUITY CENTER NEWSLETTER

Working together with the office of Leader Nancy Pelosi, Veterans Equity Center coordinated an award ceremony for 56 Filipino WWII Veterans living in Congressional District 12, to receive their Congressional Gold Medals at the San Francisco War Memorial on Sunday, January 21st. Because of the federal government shut down on January 20th, Leader Nancy Pelosi and Senator Barbara Lee Boxer were unable to attend the ceremony, but were able to send a video message of support in honor of the veterans. Major General Antonio Taguba and Major General Eldon Regua presented the Congressional Gold Medals to each of the attending surviving veterans, and to each of the next of kin who received the medal on behalf of deceased veterans. Featured speakers at the ceremony included Philippine Consulate General Henry Bensurto and WWII veteran, Felix Damil.