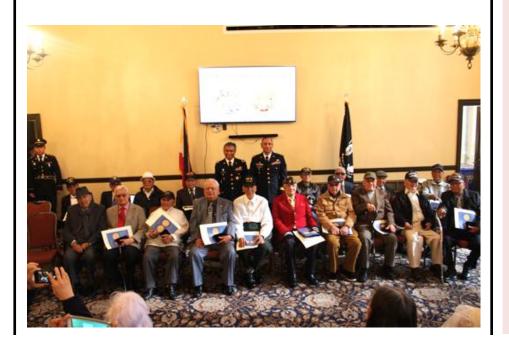

#### VETERANS EQUITY CENTER NEWSLETTER

Working together with the office of Leader Nancy Pelosi, Veterans Equity Center coordinated an award ceremony for 56 Filipino WWII Veterans living in Congressional District 12, to receive their Congressional Gold Medals at the San Francisco War Memorial on Sunday, January 21st. Because of the federal government shut down on January 20th, Leader Nancy Pelosi and Senator Barbara Lee Boxer were unable to attend the ceremony, but were able to send a video message of support in honor of the veterans. Major General Antonio Taguba and Major General Eldon Regua presented the Congressional Gold Medals to each of the attending surviving veterans, and to each of the next of kin who received the medal on behalf of deceased veterans. Featured speakers at the ceremony included Philippine Consulate General Henry Bensurto and WWII veteran, Felix Damil.