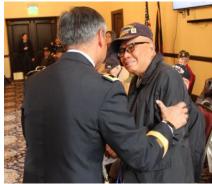

#### VETERANS EQUITY CENTER NEWSLETTER

Working together with the office of Leader Nancy Pelosi, Veterans Equity Center coordinated an award ceremony for 56 Filipino WWII Veterans living in Congressional District 12, to receive their Congressional Gold Medals at the San Francisco War Memorial on Sunday, January 21st. Because of the federal government shut down on January 20th, Leader Nancy Pelosi and Senator Barbara Lee Boxer were unable to attend the ceremony, but were able to send a video message of support in honor of the veterans. Major General Antonio Taguba and Major General Eldon Regua presented the Congressional Gold Medals to each of the attending surviving veterans, and to each of the next of kin who received the medal on behalf of deceased veterans. Featured speakers at the ceremony included Philippine Consulate General Henry Bensurto and WWII veteran, Felix Damil.