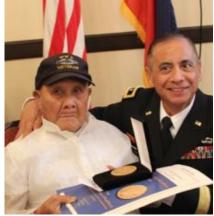

#### VETERANS EQUITY CENTER NEWSLETTER

Working together with the office of Leader Nancy Pelosi, Veterans Equity Center coordinated an award ceremony for 56 Filipino WWII Veterans living in Congressional District 12, to receive their Congressional Gold Medals at the San Francisco War Memorial on Sunday, January 21st. Because of the federal government shut down on January 20th, Leader Nancy Pelosi and Senator Barbara Lee Boxer were unable to attend the ceremony, but were able to send a video message of support in honor of the veterans. Major General Antonio Taguba and Major General Eldon Regua presented the Congressional Gold Medals to each of the attending surviving veterans, and to each of the next of kin who received the medal on behalf of deceased veterans. Featured speakers at the ceremony included Philippine Consulate General Henry Bensurto and WWII veteran, Felix Damil.