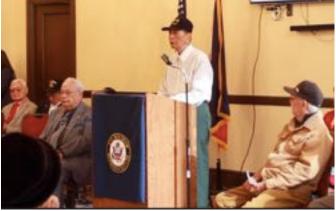

#### VETERANS EQUITY CENTER NEWSLETTER

Working together with the office of Leader Nancy Pelosi, Veterans Equity Center coordinated an award ceremony for 56 Filipino WWII Veterans living in Congressional District 12, to receive their Congressional Gold Medals at the San Francisco War Memorial on Sunday, January 21st. Because of the federal government shut down on January 20th, Leader Nancy Pelosi and Senator Barbara Lee Boxer were unable to attend the ceremony, but were able to send a video message of support in honor of the veterans. Major General Antonio Taguba and Major General Eldon Regua presented the Congressional Gold Medals to each of the attending surviving veterans, and to each of the next of kin who received the medal on behalf of deceased veterans. Featured speakers at the ceremony included Philippine Consulate General Henry Bensurto and WWII veteran, Felix Damil.