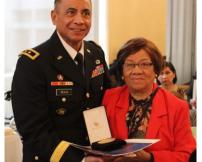

#### VETERANS EQUITY CENTER NEWSLETTER

Working together with the office of Leader Nancy Pelosi, Veterans Equity Center coordinated an award ceremony for 56 Filipino WWII Veterans living in Congressional District 12, to receive their Congressional Gold Medals at the San Francisco War Memorial on Sunday, January 21st. Because of the federal government shut down on January 20th, Leader Nancy Pelosi and Senator Barbara Lee Boxer were unable to attend the ceremony, but were able to send a video message of support in honor of the veterans. Major General Antonio Taguba and Major General Eldon Regua presented the Congressional Gold Medals to each of the attending surviving veterans, and to each of the next of kin who received the medal on behalf of deceased veterans. Featured speakers at the ceremony included Philippine Consulate General Henry Bensurto and WWII veteran, Felix Damil.