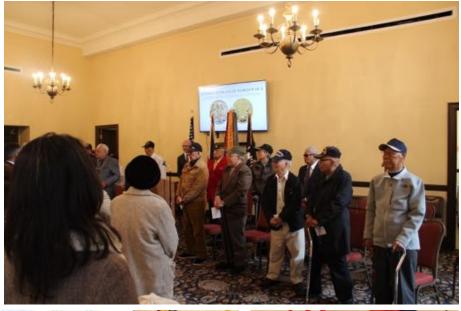

#### VETERANS EQUITY CENTER NEWSLETTER

Working together with the office of Leader Nancy Pelosi, Veterans Equity Center coordinated an award ceremony for 56 Filipino WWII Veterans living in Congressional District 12, to receive their Congressional Gold Medals at the San Francisco War Memorial on Sunday, January 21st. Because of the federal government shut down on January 20th, Leader Nancy Pelosi and Senator Barbara Lee Boxer were unable to attend the ceremony, but were able to send a video message of support in honor of the veterans. Major General Antonio Taguba and Major General Eldon Regua presented the Congressional Gold Medals to each of the attending surviving veterans, and to each of the next of kin who received the medal on behalf of deceased veterans. Featured speakers at the ceremony included Philippine Consulate General Henry Bensurto and WWII veteran, Felix Damil.