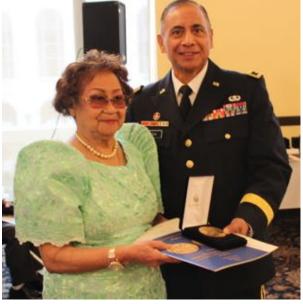

#### VETERANS EQUITY CENTER NEWSLETTER

Working together with the office of Leader Nancy Pelosi, Veterans Equity Center coordinated an award ceremony for 56 Filipino WWII Veterans living in Congressional District 12, to receive their Congressional Gold Medals at the San Francisco War Memorial on Sunday, January 21st. Because of the federal government shut down on January 20th, Leader Nancy Pelosi and Senator Barbara Lee Boxer were unable to attend the ceremony, but were able to send a video message of support in honor of the veterans. Major General Antonio Taguba and Major General Eldon Regua presented the Congressional Gold Medals to each of the attending surviving veterans, and to each of the next of kin who received the medal on behalf of deceased veterans. Featured speakers at the ceremony included Philippine Consulate General Henry Bensurto and WWII veteran, Felix Damil.