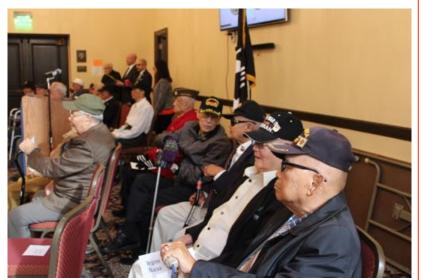

#### VETERANS EQUITY CENTER NEWSLETTER

Working together with the office of Leader Nancy Pelosi, Veterans Equity Center coordinated an award ceremony for 56 Filipino WWII Veterans living in Congressional District 12, to receive their Congressional Gold Medals at the San Francisco War Memorial on Sunday, January 21st. Because of the federal government shut down on January 20th, Leader Nancy Pelosi and Senator Barbara Lee Boxer were unable to attend the ceremony, but were able to send a video message of support in honor of the veterans. Major General Antonio Taguba and Major General Eldon Regua presented the Congressional Gold Medals to each of the attending surviving veterans, and to each of the next of kin who received the medal on behalf of deceased veterans. Featured speakers at the ceremony included Philippine Consulate General Henry Bensurto and WWII veteran, Felix Damil.